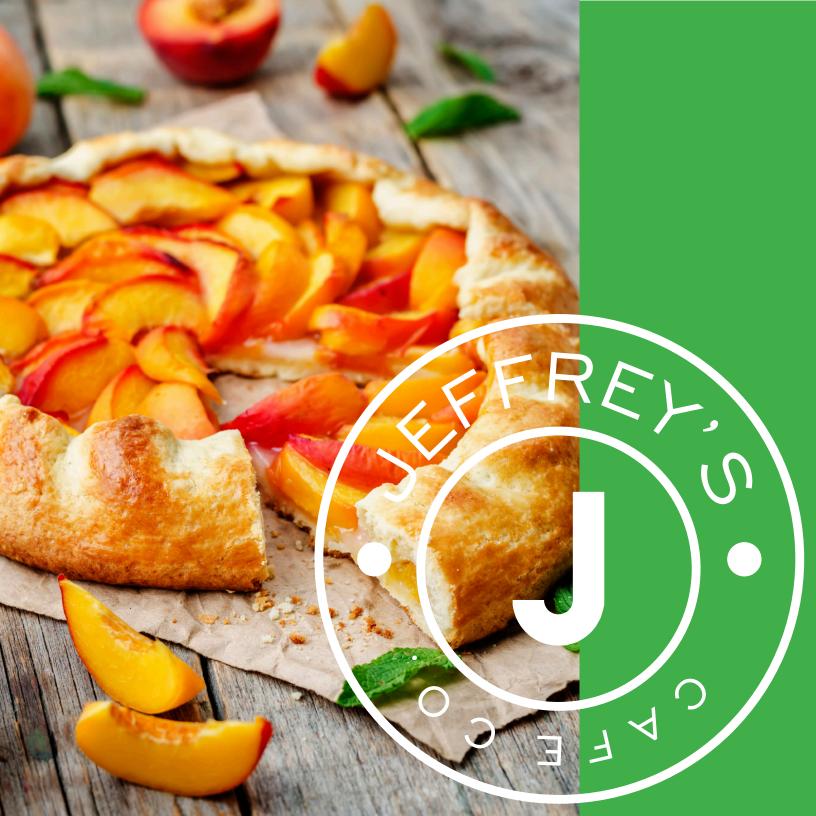

#### Seasonal Fruit Pie/7

Enjoy the best of the season with our Peach Galette, an open face peach pie. Made with ripe Okanogan peaches and served with ice cream and cinnamon sugar. Its perfect.